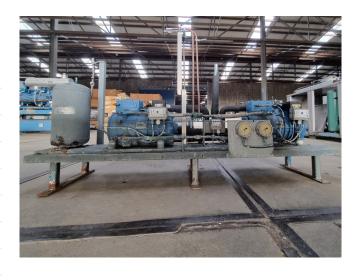

#### Used Frascold F 4 16 Y (x2)

Used Frascold F 4 16 Y (x2) semihermetic reciprocating compressor rack on Freon. Complete with a liquid receiver, liquid line filter drier and pressure and safety switches/gauges. The compressors have a displacement of 32,78 m³/h at 50 Hz / 36,86 m³/h at 60 Hz.