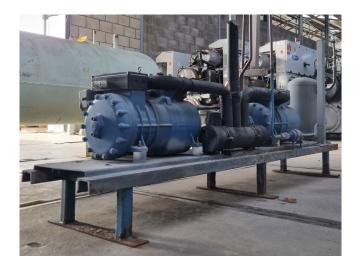

#### Used Frascold F 4 16 Y (x2)

Used Frascold F 4 16 Y (x2) semihermetic reciprocating compressor rack on Freon. Complete with a liquid receiver, liquid line filter drier and pressure and safety switches/gauges. The compressors have a displacement of 32,78 m³/h at 50 Hz / 36,86 m³/h at 60 Hz.