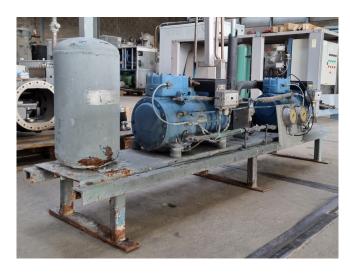

#### Used Frascold F 4 16 Y (x2)

Used Frascold F 4 16 Y (x2) semihermetic reciprocating compressor rack on Freon. Complete with a liquid receiver, liquid line filter drier and pressure and safety switches/gauges. The compressors have a displacement of 32,78 m³/h at 50 Hz / 36,86 m³/h at 60 Hz.