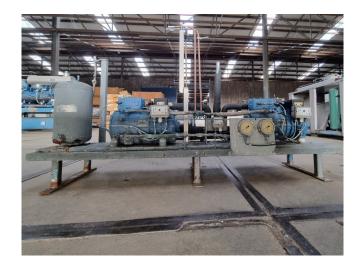

#### Used Frascold F 4 16 Y (x2)

Used Frascold F 4 16 Y (x2) semihermetic reciprocating compressor rack on Freon. Complete with a liquid receiver, liquid line filter drier and pressure and safety switches/gauges. The compressors have a displacement of 32,78 m³/h at 50 Hz / 36,86 m³/h at 60 Hz.