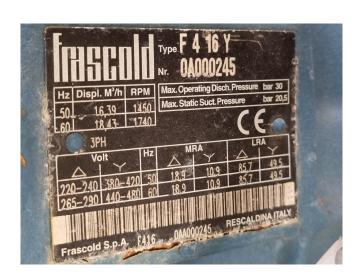

### **Specifications**

| Brand                    | Frascold                                        |
|--------------------------|-------------------------------------------------|
| Туре                     | F 4 16 Y (x2)                                   |
| Refrigerant              | Freon                                           |
| kW at 0°C/+40°C          | 26,6                                            |
| kW at -5°C/+40°C         | 21,9                                            |
| kW at -10°C/+40°C        | 17,9                                            |
| kW at -20°C/+40°C        | 11,4                                            |
| kW at -30°C/+40°C        | 6,6                                             |
| On steel base frame      | ✓                                               |
| Pressure safety switches | ✓                                               |
| Hp/Lp/Op                 |                                                 |
| Pressure gauges          | ✓                                               |
| Hp/Lp/Op                 |                                                 |
| Liquid receiver          | ✓                                               |
| Liquid line filter drier | ✓                                               |
| Sight Glass              | /                                               |
| m3 / h                   | 32,78 $\mathrm{m}^3/\mathrm{h}$ at 50 Hz /      |
|                          | $36,86 \text{ m}^3/\text{h}$ at $60 \text{ Hz}$ |
| Package / Rack           | ✓                                               |
| Sizes                    | 2020x400x1400 mm                                |
|                          | (LxWxH)                                         |
| Stock                    | 1                                               |

#### Used Frascold F 4 16 Y (x2)

Used Frascold F 4 16 Y (x2) semihermetic reciprocating compressor rack on Freon. Complete with a liquid receiver, liquid line filter drier and pressure and safety switches/gauges. The compressors have a displacement of 32,78 m³/h at 50 Hz / 36,86 m³/h at 60 Hz.