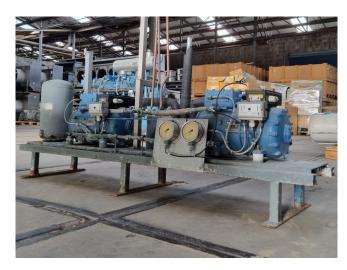

#### Used Frascold F 4 16 Y (x2)

Used Frascold F 4 16 Y (x2) semihermetic reciprocating compressor rack on Freon. Complete with a liquid receiver, liquid line filter drier and pressure and safety switches/gauges. The compressors have a displacement of 32,78 m³/h at 50 Hz / 36,86 m³/h at 60 Hz.

### **Specifications**

| Brand                    | Frascold                                        |
|--------------------------|-------------------------------------------------|
| Туре                     | F 4 16 Y (x2)                                   |
| Refrigerant              | Freon                                           |
| kW at 0°C/+40°C          | 26,6                                            |
| kW at -5°C/+40°C         | 21,9                                            |
| kW at -10°C/+40°C        | 17,9                                            |
| kW at -20°C/+40°C        | 11,4                                            |
| kW at -30°C/+40°C        | 6,6                                             |
| On steel base frame      | ✓                                               |
| Pressure safety switches | ✓                                               |
| Hp/Lp/Op                 |                                                 |
| Pressure gauges          | ✓                                               |
| Hp/Lp/Op                 |                                                 |
| Liquid receiver          | ✓                                               |
| Liquid line filter drier | ✓                                               |
| Sight Glass              | /                                               |
| m3 / h                   | 32,78 $\mathrm{m}^3/\mathrm{h}$ at 50 Hz /      |
|                          | $36,86 \text{ m}^3/\text{h}$ at $60 \text{ Hz}$ |
| Package / Rack           | ✓                                               |
| Sizes                    | 2020x400x1400 mm                                |
|                          | (LxWxH)                                         |
| Stock                    | 1                                               |