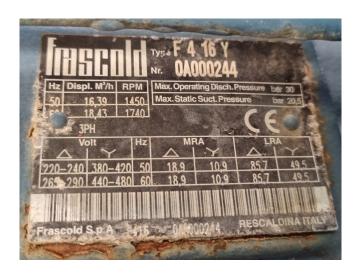

### **Specifications**

| Brand                    | Frascold                                        |
|--------------------------|-------------------------------------------------|
| Туре                     | F 4 16 Y (x2)                                   |
| Refrigerant              | Freon                                           |
| kW at 0°C/+40°C          | 26,6                                            |
| kW at -5°C/+40°C         | 21,9                                            |
| kW at -10°C/+40°C        | 17,9                                            |
| kW at -20°C/+40°C        | 11,4                                            |
| kW at -30°C/+40°C        | 6,6                                             |
| On steel base frame      | ✓                                               |
| Pressure safety switches | ✓                                               |
| Hp/Lp/Op                 |                                                 |
| Pressure gauges          | ✓                                               |
| Hp/Lp/Op                 |                                                 |
| Liquid receiver          | ✓                                               |
| Liquid line filter drier | ✓                                               |
| Sight Glass              | /                                               |
| m3 / h                   | 32,78 $\mathrm{m}^3/\mathrm{h}$ at 50 Hz /      |
|                          | $36,86 \text{ m}^3/\text{h}$ at $60 \text{ Hz}$ |
| Package / Rack           | ✓                                               |
| Sizes                    | 2020x400x1400 mm                                |
|                          | (LxWxH)                                         |
| Stock                    | 1                                               |

#### Used Frascold F 4 16 Y (x2)

Used Frascold F 4 16 Y (x2) semihermetic reciprocating compressor rack on Freon. Complete with a liquid receiver, liquid line filter drier and pressure and safety switches/gauges. The compressors have a displacement of 32,78 m³/h at 50 Hz / 36,86 m³/h at 60 Hz.