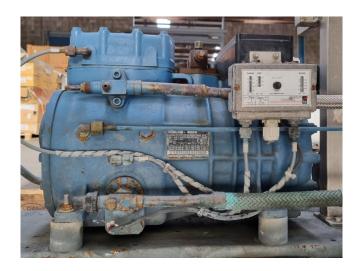

#### Used Frascold F 4 16 Y (x2)

Used Frascold F 4 16 Y (x2) semihermetic reciprocating compressor rack on Freon. Complete with a liquid receiver, liquid line filter drier and pressure and safety switches/gauges. The compressors have a displacement of 32,78 m³/h at 50 Hz / 36,86 m³/h at 60 Hz.

### **Specifications**

| Brand                    | Frascold                                        |
|--------------------------|-------------------------------------------------|
| Туре                     | F 4 16 Y (x2)                                   |
| Refrigerant              | Freon                                           |
| kW at 0°C/+40°C          | 26,6                                            |
| kW at -5°C/+40°C         | 21,9                                            |
| kW at -10°C/+40°C        | 17,9                                            |
| kW at -20°C/+40°C        | 11,4                                            |
| kW at -30°C/+40°C        | 6,6                                             |
| On steel base frame      | ✓                                               |
| Pressure safety switches | ✓                                               |
| Hp/Lp/Op                 |                                                 |
| Pressure gauges          | ✓                                               |
| Hp/Lp/Op                 |                                                 |
| Liquid receiver          | ✓                                               |
| Liquid line filter drier | ✓                                               |
| Sight Glass              | /                                               |
| m3 / h                   | 32,78 $\mathrm{m}^3/\mathrm{h}$ at 50 Hz /      |
|                          | $36,86 \text{ m}^3/\text{h}$ at $60 \text{ Hz}$ |
| Package / Rack           | ✓                                               |
| Sizes                    | 2020x400x1400 mm                                |
|                          | (LxWxH)                                         |
| Stock                    | 1                                               |