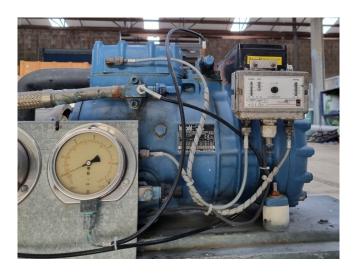

#### Used Frascold F 4 16 Y (x2)

Used Frascold F 4 16 Y (x2) semihermetic reciprocating compressor rack on Freon. Complete with a liquid receiver, liquid line filter drier and pressure and safety switches/gauges. The compressors have a displacement of 32,78 m³/h at 50 Hz / 36,86 m³/h at 60 Hz.

### **Specifications**

| Brand                    | Frascold                                        |
|--------------------------|-------------------------------------------------|
| Туре                     | F 4 16 Y (x2)                                   |
| Refrigerant              | Freon                                           |
| kW at 0°C/+40°C          | 26,6                                            |
| kW at -5°C/+40°C         | 21,9                                            |
| kW at -10°C/+40°C        | 17,9                                            |
| kW at -20°C/+40°C        | 11,4                                            |
| kW at -30°C/+40°C        | 6,6                                             |
| On steel base frame      | ✓                                               |
| Pressure safety switches | ✓                                               |
| Hp/Lp/Op                 |                                                 |
| Pressure gauges          | ✓                                               |
| Hp/Lp/Op                 |                                                 |
| Liquid receiver          | ✓                                               |
| Liquid line filter drier | ✓                                               |
| Sight Glass              | /                                               |
| m3 / h                   | 32,78 $\mathrm{m}^3/\mathrm{h}$ at 50 Hz /      |
|                          | $36,86 \text{ m}^3/\text{h}$ at $60 \text{ Hz}$ |
| Package / Rack           | ✓                                               |
| Sizes                    | 2020x400x1400 mm                                |
|                          | (LxWxH)                                         |
| Stock                    | 1                                               |